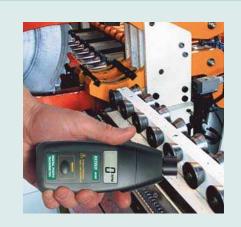

## **Photo Tachometer**

Non-Contact rpm and speed measurements

From 2 to 6 inches (50 to 150mm) measurement distance from target

Non-contact measurement on machinery where access is limited

| Specifications |                                          |
|----------------|------------------------------------------|
| Range (rpm)    | 5 to 99,999                              |
| Accuracy       | $\pm (0.05\% rdg + 1d)$                  |
| Sampling Time  | 1sec > 60rpm                             |
| Resolution     | 0.1rpm (0.5 to 999.9rpm);1rpm (>1000rpm) |
| Dimensions     | 6.7 x 2.8 x 1.5" (170 x 27 x 37mm)       |
| Weight         | 8.8oz (250g)                             |
|                |                                          |