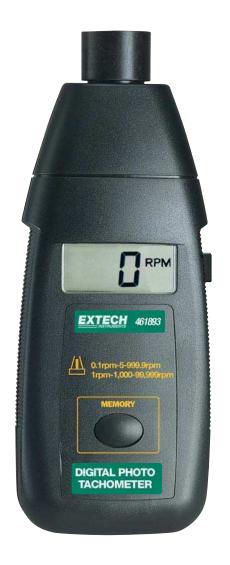

## **Features:**

- · Large 5 digit LCD display is easy to read
- · Built-in memory recalls last MAX/MIN value stored
- Autoranging with 0.05% accuracy
- Non-contact measurements from 5 to 99,999rpm
- Use reflective marker on object to be measured and point the integral light beam or accurate readings updated every second
- 2 to 6 inches (50 to 150mm) measurement distance (depending on ambient light)
- Complete with 23" reflective tape, four AA batteries and case

## **Ordering Information:**

| 461893      | Non-contact Photo Tachometer          |       |
|-------------|---------------------------------------|-------|
| 461893-NIST | 461893 with NIST certificate          |       |
| 461937      | Spare Reflective Tape (10 strips, 23" | each) |